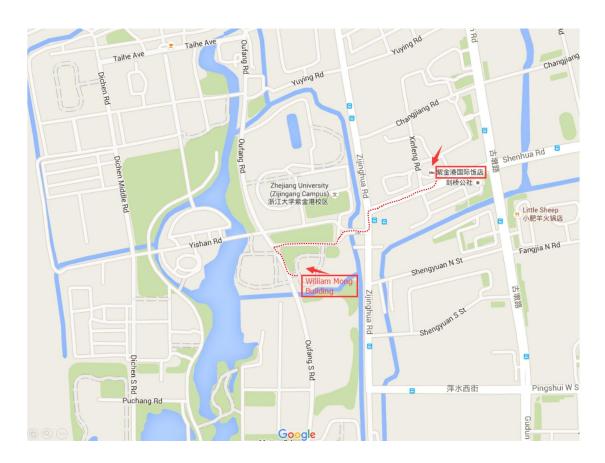

# The 6th Conference of Chinese Society of Mitochondrial Research and Medicine (Chinese-Mit)

November 13-15 Zhejiang University, Hangzhou

ASMRM 2015 will be held at William Mong Building (蒙民伟楼), Zijingang Campus, Zhejiang University.

We have reserved accommodation in the Hangzhou Zijingang International Hotel (紫金港国际酒店) (NO. 796, Shenhua Road, Hangzhou)